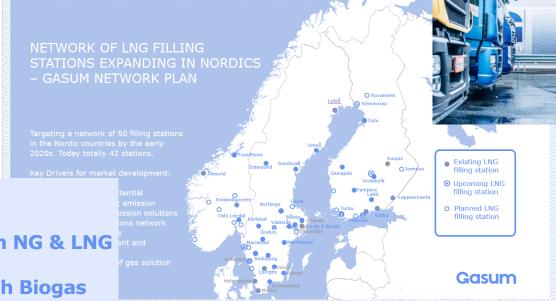

Services

Gas filling station network, Bunkering services for maritime transport, Energy Market Services, Portfolio Management Services, Trading services, Circular Economy Solutions

2023:

16 TWh NG & LNG

1.7 TWh Biogas

7 LNG-terminals

5 Bunkering vessels

17 Biogas plants, 3 partner plants

2 (+3) Biogas plants under construction

More than 100 gas filling stations