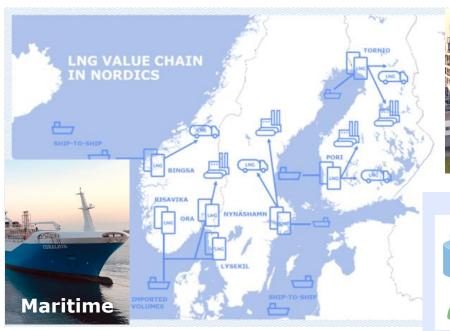

7 LNG-terminals

5 Bunkering vessels

17 Biogas plants, 3 partner plants

2 (+3) Biogas plants under construction

More than 100 gas filling stations

### BIOMETHANE LOGISTICS SOLUTIONS

Ship and truck transportation of liquefied gas

Truck transportation in pressurised gas containers

Gas transmission in transmission and distribution networks

Mass balance system with Guarantees of Origin (GoO) and Proof of Sustainability (PoS)