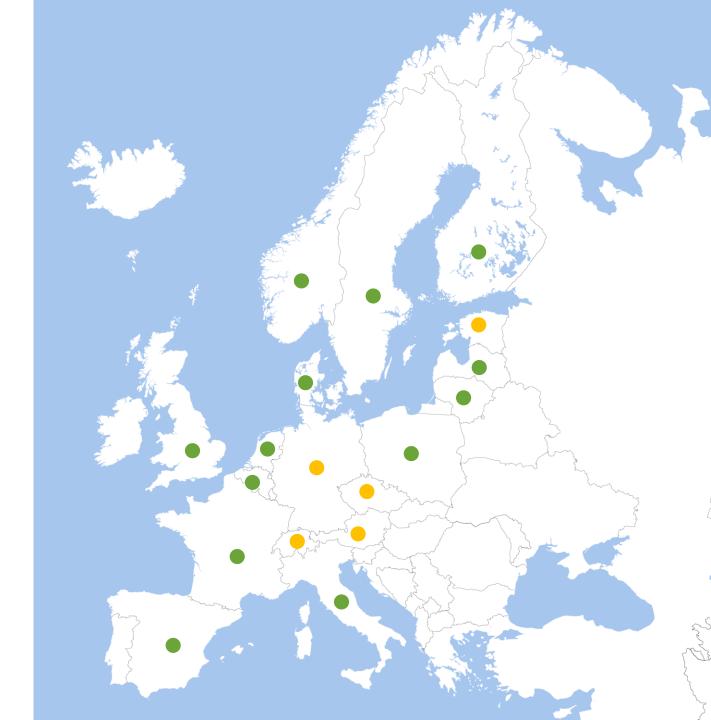

#### Currently sourcing

- Denmark<sup>1,2</sup>
- France<sup>2</sup>
- Latvia<sup>1,2</sup>
- Spain<sup>1</sup>
- The Netherlands<sup>1,2</sup>
- UK<sup>2</sup>
- Belgium<sup>1</sup>
- Norway<sup>1</sup>
- Sweden¹
- Finland<sup>1,2</sup>

#### Preparatory phase:

- Italy
- Lithuania<sup>1</sup>
- Poland¹

#### Evaluating:

- Estonia<sup>1</sup>
- Germany<sup>1,2</sup>
- Austria
- Czech republic
- Switzerland

- 1) Shipper
- 2) GoO account