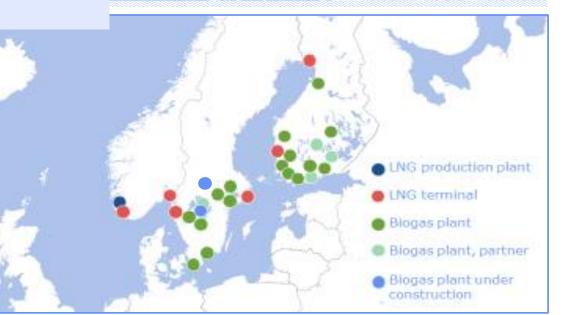

7 LNG-terminals

5 Bunkering vessels

17 Biogas plants, 3 partner plants

2 (+3) Biogas plants under construction

More than 100 gas filling stations